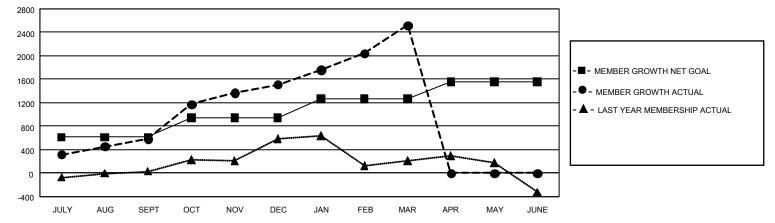

## GAT MONTHLY MEMBERSHIP PROGRESS REPORT

GMT Constitutional Area 6, Group B

REPORT DOES NOT INCLUDE CLUBS IN UNDISTRICTED AREAS.

| Clubs                 |               |           |               | Members               |                         |                         |                                                    |
|-----------------------|---------------|-----------|---------------|-----------------------|-------------------------|-------------------------|----------------------------------------------------|
| RESULTS FOR 2021-2022 |               |           |               | RESULTS FOR 2021-2022 |                         |                         |                                                    |
| QUARTER               | NEW CLUB GOAL | NEW CLUBS | DROPPED CLUBS | QUARTER               | MBER GROWTH NET<br>GOAL | MEMBER GROWTH<br>ACTUAL | DROPPED MEMBERS<br>ACTUAL (including<br>transfers) |
| JULY/AUG/SEPT         | - 81          | 25        | 7             | JULY/AUG/SEPT         | 610                     | 1,135                   | 436                                                |
| OCT/NOV/DEC           | 30            | 23        | 5             | OCT/NOV/DEC           | 329                     | 1,489                   | 519                                                |
| JAN/FEB/MAR           | 33            | 19        | 0             | JAN/FEB/MAR           | 324                     | 1,253                   | 153                                                |
| APR/MAY/JUNE          | 0             | 0         | 0             | APR/MAY/JUNE          | 290                     | 0                       | 0                                                  |