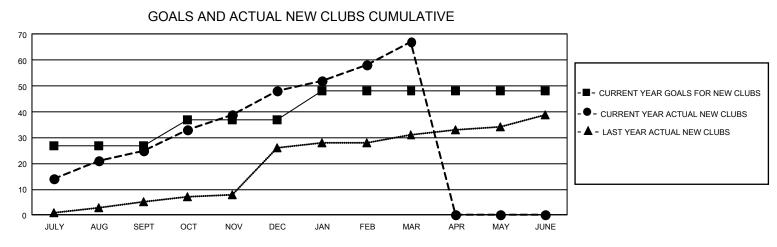

## GAT MONTHLY MEMBERSHIP PROGRESS REPORT

GMT Constitutional Area 6, Group B

REPORT DOES NOT INCLUDE CLUBS IN UNDISTRICTED AREAS.

| Clubs                 |               |           |               | Members               |                         |                         |                                                    |
|-----------------------|---------------|-----------|---------------|-----------------------|-------------------------|-------------------------|----------------------------------------------------|
| RESULTS FOR 2021-2022 |               |           |               | RESULTS FOR 2021-2022 |                         |                         |                                                    |
| QUARTER               | NEW CLUB GOAL | NEW CLUBS | DROPPED CLUBS | QUARTER               | MBER GROWTH NET<br>GOAL | MEMBER GROWTH<br>ACTUAL | DROPPED MEMBERS<br>ACTUAL (including<br>transfers) |
| JULY/AUG/SEPT         | - 81          | 25        | 7             | JULY/AUG/SEPT         | 610                     | 1,135                   | 436                                                |
| OCT/NOV/DEC           | 30            | 23        | 5             | OCT/NOV/DEC           | 329                     | 1,489                   | 519                                                |
| JAN/FEB/MAR           | 33            | 19        | 0             | JAN/FEB/MAR           | 324                     | 1,253                   | 153                                                |
| APR/MAY/JUNE          | 0             | 0         | 0             | APR/MAY/JUNE          | 290                     | 0                       | 0                                                  |